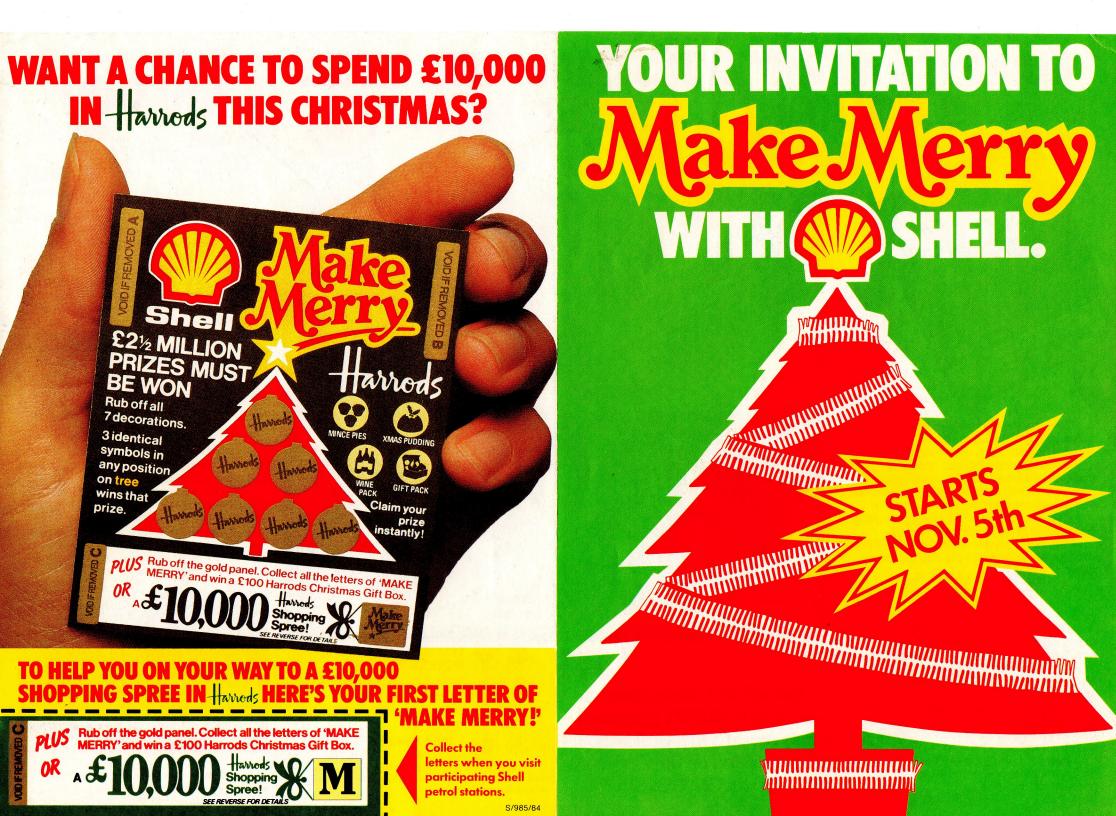

## MAKE IT A MERRY CHRISTMAS WITH SHELL 2 MILLION Harrods PRIZES MUST BE WON-INSTANTLY!

...in the fabulous new MAKE MERRY instant prize game from Shell.

Next time you visit your local Shell petrol station, you could drive away with any of these exclusive Harrods prizes – absolutely free.

## TWO WAYS TO WIN

Drive into any Shell MAKE MERRY petrol station and you'll be given a MAKE MERRY gamecard. You can win with this in two different ways:

First, rub off the Christmas tree decorations to see if you're one of our **TWO MILLION** instant prizewinners.

Then collect the tear-off panels at the bottom of the gamecards for a chance to win a luxury  $\pounds 100$ Harrods gift box – or even a  $\pounds 10,000$  Harrods shopping spree!

Start playing MAKE MERRY at your local Shell petrol station now. And stock up for your merriest Christmas ever!

## IT'S ALL SO EASY!

Rub off all 7 decorations on your MAKE MERRY gamecard – if they reveal 3 identical symbols in any position on the Christmas tree, you win ON THE SPOT!

- 3x WINS A BOX OF HARRODS MINCE PIES
  3x WINS A HARRODS TRADITIONAL CHRISTMAS PUDDING
  3. WINS A HARRODS 3-BOTTLE
- 3x WINS A HARE WINE PACK

It could be the shopping spree you've always dreamed of. And now Shell can make that dream come true for you this Christmas. Here's how:

At the bottom of each MAKE MERRY gamecard you'll see a gold panel. Just rub this off to reveal one of the letters from the words MAKE MERRY.

**Collect all 9 letters and you win a £100 Harrods Christmas Gift Box,** packed with gourmet food and drink for the festive season.

And if one of your letters is printed in RED, you win an expenses-paid trip to London for a £10,000 shopping spree at Harrods!