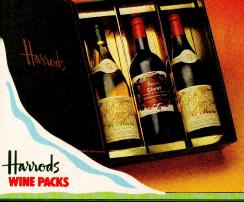

Section of the sectio

Mouthwatering mince pies, traditional Christmas puddings, a selection of fine wines or a gift pack, filled with Christmas fayre – all beautifully wrapped with the distinctive Harrods signature.

## IT'S ALL SO EASY!

Rub off all 7 decorations on your MAKE MERRY gamecard – if they reveal 3 identical symbols in any position on the Christmas tree, you win ON THE SPOT!

- 3x WINS A BOX OF HARRODS MINCE PIES
  3x WINS A HARRODS TRADITIONAL CHRISTMAS PUDDING
  3. WINS A HARRODS 3-BOTTLE
- 3x WINS A HARE WINE PACK