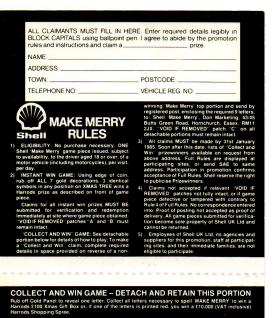

It could be the shopping spree you've always dreamed of. And now Shell can make that dream come true for you this Christmas. Here's how:

At the bottom of each MAKE MERRY gamecard you'll see a gold panel. Just rub this off to reveal one of the letters from the words MAKE MERRY.

**Collect all 9 letters and you win a £100 Harrods Christmas Gift Box,** packed with gourmet food and drink for the festive season.

And if one of your letters is printed in RED, you win an expenses-paid trip to London for a £10,000 shopping spree at Harrods!

So keep your MAKE MERRY letters in a safe place. When you can spell out the words MAKE MERRY, send off your letters to the address shown on the back of the gamecard.

And now, to get you off to a merry start, you'll find your first letter over the page!