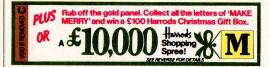

It could be the shopping spree you've always dreamed of. And now Shell can make that dream come true for you this Christmas. Here's how:

At the bottom of each MAKE MERRY gamecard you'll see a gold panel. Just rub this off to reveal one of the letters from the words MAKE MERRY.

**Collect all 9 letters and you win a £100 Harrods Christmas Gift Box,** packed with gourmet food and drink for the festive season.

And if one of your letters is printed in RED, you win an expenses-paid trip to London for a £10,000 shopping spree at Harrods!

So keep your MAKE MERRY letters in a safe place. When you can spell out the words MAKE MERRY, send off your letters to the address shown on the back of the gamecard.

And now, to get you off to a merry start, you'll find your first letter over the page!