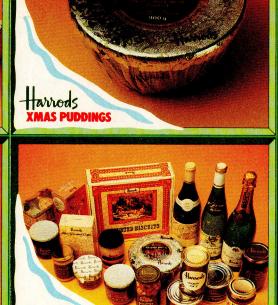

Section of the sectio

Mouthwatering mince pies, traditional Christmas puddings, a selection of fine wines or a gift pack, filled with Christmas fayre – all beautifully wrapped with the distinctive Harrods signature.

## IT'S ALL SO EASY!

Rub off all 7 decorations on your MAKE MERRY gamecard – if they reveal 3 identical symbols in any position on the Christmas tree, you win ON THE SPOT!

- 3x WINS A BOX OF HARRODS MINCE PIES
  3x WINS A HARRODS TRADITIONAL CHRISTMAS PUDDING
  3. WINS A HARRODS 3-BOTTLE
- 3x WINS A HARE WINE PACK

Harrods

GIFT PACKS

**3**x WINS A HARRODS CHRISTMAS GIFT PACK

All prizes have been supplied by Harrods, the exclusive London department store, renowned the world over for the quality and excellence of its goods.