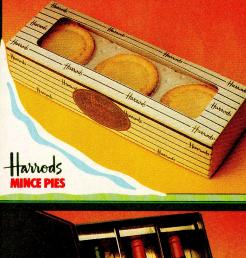

Section of the sectio

Mouthwatering mince pies, traditional Christmas puddings, a selection of fine wines or a gift pack, filled with Christmas fayre – all beautifully wrapped with the distinctive Harrods signature.

## IT'S ALL SO EASY!

Rub off all 7 decorations on your MAKE MERRY gamecard – if they reveal 3 identical symbols in any position on the Christmas tree, you win ON THE SPOT!

- 3x WINS A BOX OF HARRODS MINCE PIES
  3x WINS A HARRODS TRADITIONAL CHRISTMAS PUDDING
  3. WINS A HARRODS 3-BOTTLE
- 3x WINS A HARE WINE PACK